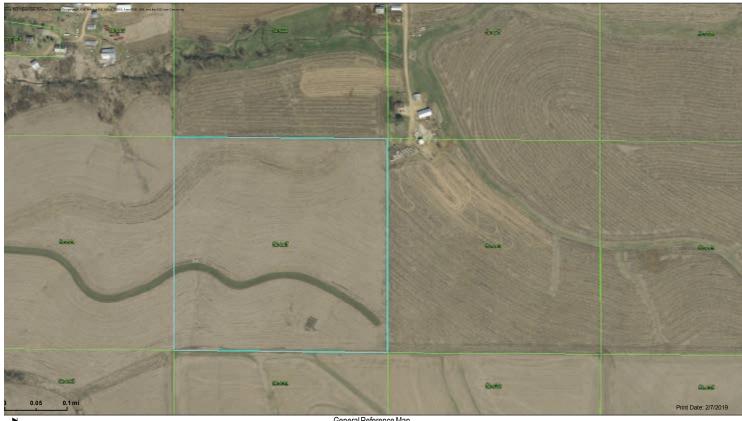

#### **Tract 2-89.11± Tillable Acres**

Location: From Lancaster, WI, 5.5 miles south on Hwy 61, 1 mile west on Lone Elm Tree Road, 1/2 mile south on Stage Road, land on east side of road. Unassigned Stage Road, Potosi, WI 53820

- Potosi Township
- P.I.D. #: 052.00225.0000, 052.00224.0000, (New legal to be assigned upon survey completion will include a portion of land from PID#: 052.00223.0000).
- 2018 Taxes: \$311.54

89.11

| Aroa  | Symbol: WI043, Soil Area Version: 13                                             |       |                  |              |                  |                    |
|-------|----------------------------------------------------------------------------------|-------|------------------|--------------|------------------|--------------------|
|       | Soil Description                                                                 | Acres | Percent of field | PI<br>Legend | Non-Irr Class *c | Productivity Index |
| DoB2  | Downs silt loam, 2 to 6 percent slopes, moderately eroded                        | 35.74 | 41.1%            |              | lle              | 0                  |
| DoC2  | Downs silt loam, 6 to 12 percent slopes, moderately eroded                       | 25.53 | 29.3%            |              | IIIe             | 80                 |
| DcC2  | Dodgeville silt loam, deep, 6 to 10 percent slopes, moderately eroded            | 10.16 | 11.7%            |              | Ille             | 0                  |
| TaB2  | Tama silt loam, driftless, 2 to 6 percent slopes, moderately eroded              | 8.51  | 9.8%             |              | lle              | 0                  |
| 175D2 | Palsgrove silt loam, 12 to 20 percent slopes, moderately eroded                  | 4.40  | 5.1%             |              | IVe              | 0                  |
| 175C2 | Palsgrove silt loam, 6 to 12 percent slopes, moderately eroded                   | 2.17  | 2.5%             |              | Ille             | 0                  |
| 194E2 | Newglarus silt loam, moderately deep, 20 to 30 percent slopes, moderately eroded | 0.31  | 0.4%             |              | Vle              | 0                  |
| ChB   | Chaseburg silt loam, moderately well drained, 2 to 6 percent slopes              | 0.10  | 0.1%             |              | llw              | 92                 |
| Ar    | Arenzville silt loam, 0 to 3 percent slopes, occasionally flooded                | 0.08  | 0.1%             |              | llw              | 91                 |
|       |                                                                                  |       |                  | W            | eighted Average  | 23.7               |

11-3N-3W

Soils data provided by USDA and NRCS.

<sup>\*</sup>c: Using Capabilities Class Dominant Condition Aggregation Method

Tract 2 Grant County, WI

General Reference Map Grant County, WI

> The data provided in this document is for informational purposes on and Grant County assumes no legal responsibility for the information contained in this data. The burden for determining fitness for use rests entirely up the user Grant County assumes no liability for the accuracy of the data responsibility for direct indirect special, consequential, exemplary or other damage this document is not a leant survey on or it is impanded in the used as such the comment is not a leant survey on or it is impanded in the used of the time of the comment is not a leant survey.