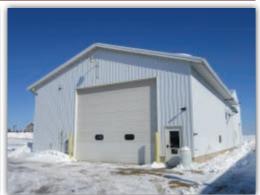

#### **GRAIN FACILITY - 371,000 BU STORAGE CAPACITY**

#### 8 Bins

- 90,000 bushel storage bin, power paddle bin sweep, aeration in concrete, 8" 7.5 hp unload, 10 hp. Centrifugal fan
- 60,000 bushel storage bin, 8" unload, DMC 10 hp Centrifugal fan
- 56,000 bushel Brock storage bin, full floor, power sweep, 8" unload, 7.5 hp. Centrifugal fan
- 56,000 bushel Brock storage bin, full floor, power sweep, 8" unload, 7.5 hp. Centrifugal fan
- 56,000 bushel Brock storage bin, full floor, power sweep, 8" unload, 7.5 hp. Centrifugal fan
- 20,000 bushel storage bin, wet holding bin
- 18,000 bushel storage bin, 5 hp. Centrifugal fan
- 15,000 bushel Brock storage bin, 5 hp. Centrifugal fan

#### SHOP

- 40' x 48 'x 16' Post frame
- 40' x 80' x 20' Addition
- Metal clad
- Concrete floor
- Gas radiant heating
- Fully insulated
- Bathroom
- Floor drains
- Overhead doors
- 24', 20', & 10'
- 200 Amp service
- 3 phase 75RVA phase convertor
- Man pit
- LED lights