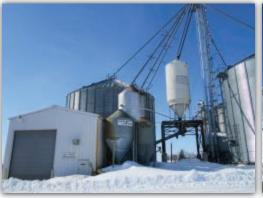

#### **GRAIN FACILITY - 371,000 BU STORAGE CAPACITY**

#### 8 Bins

- 90,000 bushel storage bin, power paddle bin sweep, aeration in concrete, 8" 7.5 hp unload, 10 hp. Centrifugal fan
- 60,000 bushel storage bin, 8" unload, DMC 10 hp Centrifugal fan
- 56,000 bushel Brock storage bin, full floor, power sweep, 8" unload, 7.5 hp. Centrifugal fan
- 56,000 bushel Brock storage bin, full floor, power sweep, 8" unload, 7.5 hp. Centrifugal fan
- 56,000 bushel Brock storage bin, full floor, power sweep, 8" unload, 7.5 hp. Centrifugal fan
- 20,000 bushel storage bin, wet holding bin
- 18,000 bushel storage bin, 5 hp. Centrifugal fan
- 15,000 bushel Brock storage bin, 5 hp. Centrifugal fan

#### MC 2000 Tower Grain Dryer LP, S/N 7467