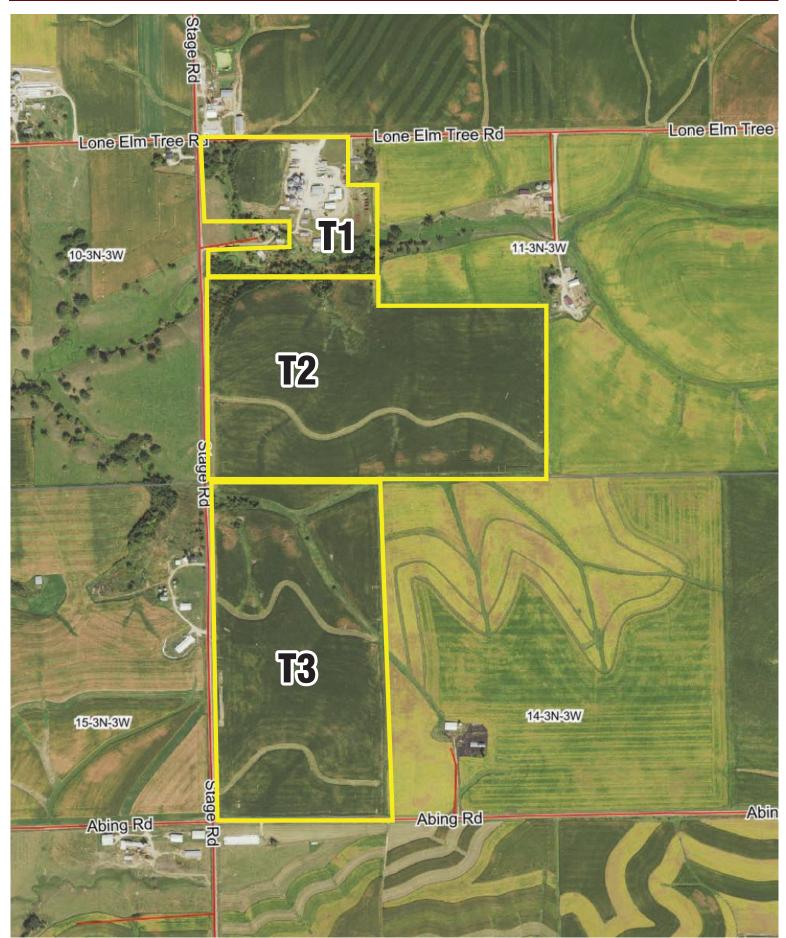

## Selling Choice with Privilege

Tract #1 (Grant Co., WI) 27.82± Acres will be sold by the parcel.

Tract #2 (Grant Co., WI) 89.11± Acres will be sold so much an acre X the multiplier (acres) for each tract and will be sold Choice with the Privilege, in which the high bidder may take any or all tracts or any combination of tracts, in any order, for their high bid. This will continue until all tracts are sold.

**Tract #3 (Grant Co., WI) 80± Acres** will be sold so much an acre X the multiplier (acres) for each tract and will be sold Choice with the Privilege, in which the high bidder may take any or all tracts or any combination of tracts, in any order, for their high bid. This will continue until all tracts are sold.

#### Tract 1 - Bin Site - 27.82± Acres

**Location:** From Lancaster, WI, 5.5 miles south on Hwy 61, 3/4 mile west on Lone Elm Tree Road. 5627 Lone Elm Tree Road, Potosi, WI 53820

- Potosi Township
- P.I.D. #: 052.00223.0000 (New legal to be assigned at survey completion to reflect 27.82± acres)
- 2018 Taxes: \$6,700.62
- Well agreement in place

#### **Tract 2-89.11± Tillable Acres**

Location: From Lancaster, WI, 5.5 miles south on Hwy 61, 1 mile west on Lone Elm Tree Road, 1/2 mile south on Stage Road, land on east side of road. Unassigned Stage Road, Potosi, WI 53820

#### **Tract 3 - 80± Tillable Acres**

**Location:** From Lancaster, WI, 5.5 miles south on Hwy 61, 1 mile west on Lone Elm Tree Road, 1 mile south on Stage Road, land located on the corner or Abing Road and Stage Road. Unassigned Abing Road, Potosi, WI 53820