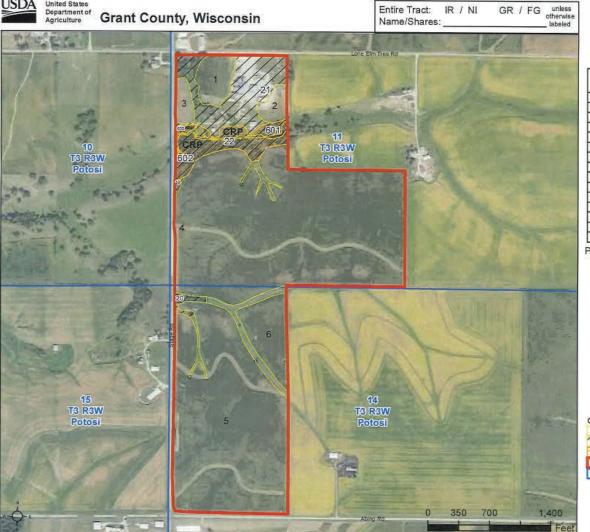

#### Tract 1 - Bin Site - 27.82± Acres

**Location:** From Lancaster, WI, 5.5 miles south on Hwy 61, 3/4 mile west on Lone Elm Tree Road. 5627 Lone Elm Tree Road, Potosi, WI 53820

- Potosi Township
- P.I.D. #: 052.00223.0000 (New legal to be assigned at survey completion to reflect 27.82± acres)
- 2018 Taxes: \$6,700.62
- Well agreement in place

| Area S | Area Symbol: WI043, Soil Area Version: 13                              |       |                  |           |                  |                    |  |  |  |  |  |
|--------|------------------------------------------------------------------------|-------|------------------|-----------|------------------|--------------------|--|--|--|--|--|
| Code   | Soil Description                                                       | Acres | Percent of field | PI Legend | Non-Irr Class *c | Productivity Index |  |  |  |  |  |
| DoB2   | Downs silt loam, 2 to 6 percent slopes, moderately eroded              | 7.23  | 25.8%            |           | lle              | 0                  |  |  |  |  |  |
| DcC2   | Dodgeville silt loam, deep, 6 to 10 percent slopes, moderately eroded  | 5.87  | 21.0%            |           | IIIe             | 0                  |  |  |  |  |  |
| JuB    | Judson silt loam, 3 to 10 percent slopes                               | 5.83  | 20.8%            |           | IIIe             | 0                  |  |  |  |  |  |
| DcD2   | Dodgeville silt loam, deep, 10 to 15 percent slopes, moderately eroded | 4.94  | 17.6%            |           | IVe              | 0                  |  |  |  |  |  |
| 175D2  | Palsgrove silt loam, 12 to 20 percent slopes, moderately eroded        | 1.50  | 5.4%             |           | IVe              | 0                  |  |  |  |  |  |
| FaC2   | Fayette silt loam, 6 to 12 percent slopes, moderately eroded           | 1.36  | 4.9%             |           | IIIe             | 61                 |  |  |  |  |  |
| 175C2  | Palsgrove silt loam, 6 to 12 percent slopes, moderately eroded         | 0.84  | 3.0%             |           | IIIe             | 0                  |  |  |  |  |  |
| Ar     | Arenzville silt loam, 0 to 3 percent slopes, occasionally flooded      | 0.43  | 1.5%             |           | llw              | 91                 |  |  |  |  |  |
|        |                                                                        |       |                  | 1         | Weighted Average | 4.4                |  |  |  |  |  |