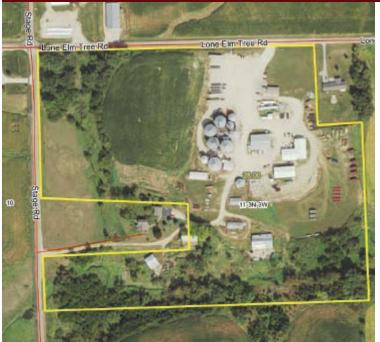

### Tract 1

Tract 1 Lines approximate Grant County, WI

surety

#### Tract 1 - Bin Site - 27.82± Acres

**Location:** From Lancaster, WI, 5.5 miles south on Hwy 61, 3/4 mile west on Lone Elm Tree Road. 5627 Lone Elm Tree Road, Potosi, WI 53820

- Potosi Township
- P.I.D. #: 052.00223.0000 (New legal to be assigned at survey completion to reflect 27.82± acres)
- 2018 Taxes: \$6,700.62
- Well agreement in place

#### **GRAIN FACILITY - 371,000 BU STORAGE CAPACITY**

#### 8 Bins

- 90,000 bushel storage bin, power paddle bin sweep, aeration in concrete, 8" 7.5 hp unload, 10 hp. Centrifugal fan
- 60,000 bushel storage bin, 8" unload, DMC 10 hp Centrifugal fan
- 56,000 bushel Brock storage bin, full floor, power sweep, 8" unload, 7.5 hp. Centrifugal fan
- 56,000 bushel Brock storage bin, full floor, power sweep, 8" unload, 7.5 hp. Centrifugal fan
- 56,000 bushel Brock storage bin, full floor, power sweep, 8" unload, 7.5 hp. Centrifugal fan
- 20,000 bushel storage bin, wet holding bin
- 18,000 bushel storage bin, 5 hp. Centrifugal fan
- 15,000 bushel Brock storage bin, 5 hp. Centrifugal fan