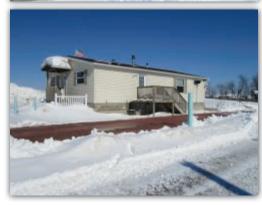

#### **OFFICE BUILDING**

- 26' x 44'
- Shingled roof
- Vinyl siding
- Central air
- (3) Offices
- Kitchen
- Bathroom
- Conference area
- Propane heat
- Septic system