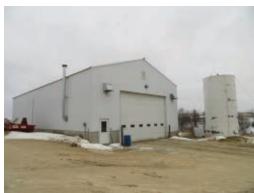

#### Tract 1 - Bin Site - 27.82± Acres

**Location:** From Lancaster, WI, 5.5 miles south on Hwy 61, 3/4 mile west on Lone Elm Tree Road. 5627 Lone Elm Tree Road, Potosi, WI 53820

- Potosi Township
- P.I.D. #: 052.00223.0000 (New legal to be assigned at survey completion to reflect 27.82± acres)
- 2018 Taxes: \$6,700.62
- Well agreement in place

#### **GRAIN FACILITY - 371,000 BU STORAGE CAPACITY**

#### 8 Bins

- 90,000 bushel storage bin, power paddle bin sweep, aeration in concrete, 8" 7.5 hp unload, 10 hp. Centrifugal fan
- 60,000 bushel storage bin, 8" unload, DMC 10 hp Centrifugal fan
- 56,000 bushel Brock storage bin, full floor, power sweep, 8" unload, 7.5 hp. Centrifugal fan
- 56,000 bushel Brock storage bin, full floor, power sweep, 8" unload, 7.5 hp. Centrifugal fan
- 56,000 bushel Brock storage bin, full floor, power sweep, 8" unload, 7.5 hp. Centrifugal fan
- 20,000 bushel storage bin, wet holding bin
- 18,000 bushel storage bin, 5 hp. Centrifugal fan
- 15,000 bushel Brock storage bin, 5 hp. Centrifugal fan