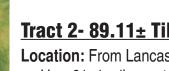

#### **Tract 2-89.11± Tillable Acres**

Location: From Lancaster, WI, 5.5 miles south on Hwy 61, 1 mile west on Lone Elm Tree Road, 1/2 mile south on Stage Road, land on east side of road. Unassigned Stage Road, Potosi, WI 53820

- Potosi Township
- P.I.D. #: 052.00225.0000, 052.00224.0000, (New legal to be assigned upon survey completion will include a portion of land from PID#: 052.00223.0000).
- 2018 Taxes: \$311.54

89.11

| Aroa  | Symbol: WI043, Soil Area Version: 13                                             |       |                  |              |                  |                    |
|-------|----------------------------------------------------------------------------------|-------|------------------|--------------|------------------|--------------------|
|       | Soil Description                                                                 | Acres | Percent of field | PI<br>Legend | Non-Irr Class *c | Productivity Index |
| DoB2  | Downs silt loam, 2 to 6 percent slopes, moderately eroded                        | 35.74 | 41.1%            |              | lle              | 0                  |
| DoC2  | Downs silt loam, 6 to 12 percent slopes, moderately eroded                       | 25.53 | 29.3%            |              | IIIe             | 80                 |
| DcC2  | Dodgeville silt loam, deep, 6 to 10 percent slopes, moderately eroded            | 10.16 | 11.7%            |              | Ille             | 0                  |
| TaB2  | Tama silt loam, driftless, 2 to 6 percent slopes, moderately eroded              | 8.51  | 9.8%             |              | lle              | 0                  |
| 175D2 | Palsgrove silt loam, 12 to 20 percent slopes, moderately eroded                  | 4.40  | 5.1%             |              | IVe              | 0                  |
| 175C2 | Palsgrove silt loam, 6 to 12 percent slopes, moderately eroded                   | 2.17  | 2.5%             |              | Ille             | 0                  |
| 194E2 | Newglarus silt loam, moderately deep, 20 to 30 percent slopes, moderately eroded | 0.31  | 0.4%             |              | Vle              | 0                  |
| ChB   | Chaseburg silt loam, moderately well drained, 2 to 6 percent slopes              | 0.10  | 0.1%             |              | llw              | 92                 |
| Ar    | Arenzville silt loam, 0 to 3 percent slopes, occasionally flooded                | 0.08  | 0.1%             |              | llw              | 91                 |
|       |                                                                                  |       |                  | W            | eighted Average  | 23.7               |

11-3N-3W

Soils data provided by USDA and NRCS.

<sup>\*</sup>c: Using Capabilities Class Dominant Condition Aggregation Method

Tract 2 Grant County, WI

General Reference Map Grant County, WI

> The data provided in this document is for informational purposes on and Grant County assumes no legal responsibility for the information contained in this data. The burden for determining fitness for use rests entirely up the user Grant County assumes no liability for the accuracy of the data responsibility for direct indirect special, consequential, exemplary or other damage this document is not a leant survey on or it is impanded in the used as such the comment is not a leant survey on or it is impanded in the used of the time of the comment is not a leant survey.