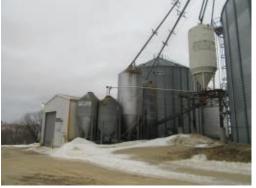

#### **GRAIN FACILITY - 371,000 BU STORAGE CAPACITY**

#### 8 Bins

- 90,000 bushel storage bin, power paddle bin sweep, aeration in concrete, 8" 7.5 hp unload, 10 hp. Centrifugal fan
- 60,000 bushel storage bin, 8" unload, DMC 10 hp Centrifugal fan
- 56,000 bushel Brock storage bin, full floor, power sweep, 8" unload, 7.5 hp. Centrifugal fan
- 56,000 bushel Brock storage bin, full floor, power sweep, 8" unload, 7.5 hp. Centrifugal fan
- 56,000 bushel Brock storage bin, full floor, power sweep, 8" unload, 7.5 hp. Centrifugal fan
- 20,000 bushel storage bin, wet holding bin
- 18,000 bushel storage bin, 5 hp. Centrifugal fan
- 15,000 bushel Brock storage bin, 5 hp. Centrifugal fan

#### Leas

- 110'
- 115'
- 110'

#### MC 2000 Tower Grain Dryer LP, S/N 7467