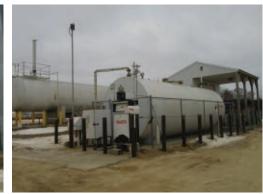

#### **FUEL SHED**

- 8' x 18'
- 12,000 Gallon horizontal diesel fuel barrel fully plumbed
- Liquid Controls M-7-1, pump, hose, and meter, 3 hp. pump, 2" plumbing - (2) 1,500 gal DEF tanks, upright poly,
- .5 hp pump
- Spray foam insulation
- Concrete floor
- Heated
- Concrete pad

#### **SCALE**

- 60 Ton, Rice Lake Survivor, digital scale
- 70' Red Diamond plate top
- Concrete drive on/off
- Outdoor/indoor display

#### LP TANK

- 30,000 Gallons

#### **KOHLER STATIONARY GENERATOR**

- 6.8 ltr. John Deere diesel
- 127.3 hrs.
- 300 gal fuel tank plumbed