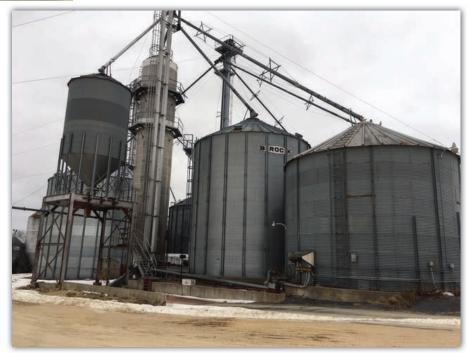

#### **GRAIN FACILITY - 371,000 BU STORAGE CAPACITY**

#### 8 Bins

- 90,000 bushel storage bin, power paddle bin sweep, aeration in concrete, 8" 7.5 hp unload, 10 hp. Centrifugal fan
- 60,000 bushel storage bin, 8" unload, DMC 10 hp Centrifugal fan
- 56,000 bushel Brock storage bin, full floor, power sweep, 8" unload, 7.5 hp. Centrifugal fan
- 56,000 bushel Brock storage bin, full floor, power sweep, 8" unload, 7.5 hp. Centrifugal fan
- 56,000 bushel Brock storage bin, full floor, power sweep, 8" unload, 7.5 hp. Centrifugal fan
- 20,000 bushel storage bin, wet holding bin
- 18,000 bushel storage bin, 5 hp. Centrifugal fan
- 15,000 bushel Brock storage bin, 5 hp. Centrifugal fan