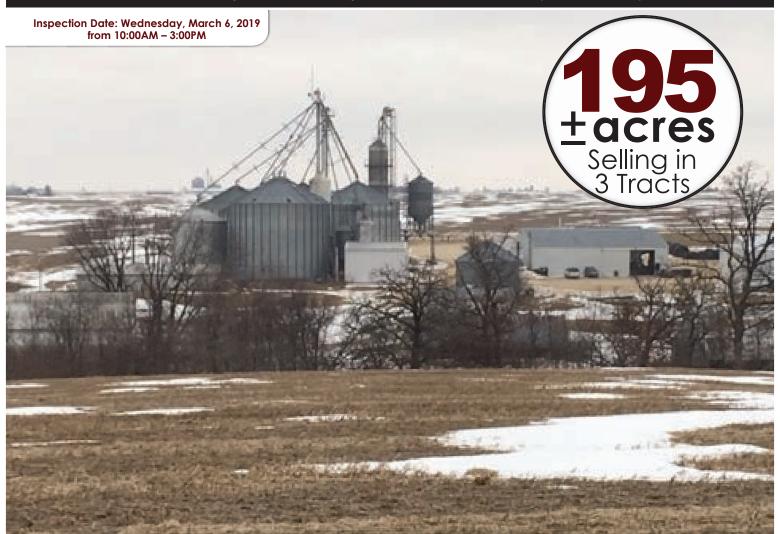

#### **GRAIN FACILITY - 371,000 BU STORAGE CAPACITY**

#### 8 Bins

- 90,000 bushel storage bin, power paddle bin sweep, aeration in concrete, 8" 7.5 hp unload, 10 hp. Centrifugal fan
- 60,000 bushel storage bin, 8" unload, DMC 10 hp Centrifugal fan
- 56,000 bushel Brock storage bin, full floor, power sweep, 8" unload, 7.5 hp. Centrifugal fan
- 56,000 bushel Brock storage bin, full floor, power sweep, 8" unload, 7.5 hp. Centrifugal fan
- 56,000 bushel Brock storage bin, full floor, power sweep, 8" unload, 7.5 hp. Centrifugal fan
- 20,000 bushel storage bin, wet holding bin
- 18,000 bushel storage bin, 5 hp. Centrifugal fan
- 15,000 bushel Brock storage bin, 5 hp. Centrifugal fan