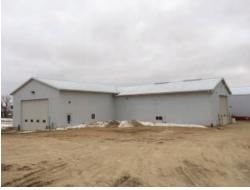

#### SHOP

- 40' x 48 'x 16' Post frame
- 40' x 80' x 20' Addition
- Metal clad
- Concrete floor
- Gas radiant heating
- Fully insulated
- Bathroom
- Floor drains
- Overhead doors
- 24', 20', & 10'
- 200 Amp service
- 3 phase 75RVA phase convertor
- Man pit
- LED lights

#### TRUCK WASH SHED

- 84' x 40' Post frame
- Metal clad
- Concrete floor
- Fully insulated
- LP heat
- Exhaust/circulation fans
- (2) 24' Doors
- Water softener
- 80 gal Porter Cable Air compressor 7HP Peak
- Rear drain (clogged)
- Single phase electric
- Mi T-M Electric Pressure Washer

#### **OFFICE BUILDING**

- 26' x 44'
- Shingled roof
- Vinyl siding
- Central air
- (3) Offices
- Kitchen
- Bathroom
- Conference area
- Propane heat
- Septic system