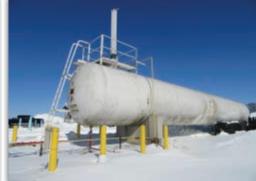

s will continue until all tracts are sold.

**Tract #3 (Grant Co., WI) 80± Acres** will be sold so much an acre X the multiplier (acres) for each tract and will be sold Choice with the Privilege, in which the high bidder may take any or all tracts or any combination of tracts, in any order, for their high bid. This will continue until all tracts are sold.

#### Sample Multi-Tract Bidding Grid. This is an AUCTION! To the Highest Bidder.

| Marshall Co. | Multiplier (Acres) | Price/Multiplier | Bidder# |
|--------------|--------------------|------------------|---------|
| Tract #1     | 27.82              | Lump Sum         | TBD     |
| Tract #2     | 89.11              | TBD              | TBD     |
| Tract #3     | 80                 | TBD              | TBD     |

### Tract 1













Tract 1 Lines approximate Grant County, WI





surety

#### Tract 1 - Bin Site - 27.82± Acres

**Location:** From Lancaster, WI, 5.5 miles south on Hwy 61, 3/4 mile west on Lone Elm Tree Road. 5627 Lone Elm Tree Road, Potosi, WI 53820

- Potosi Township
- P.I.D. #: 052.00223.0000 (New legal to be assigned at survey completion to reflect 27.82± acres)
- 2018 Taxes: \$6,700.62
- Well agreement in place



| Area S | Area Symbol: WI043, Soil Area Version: 13                              |       |                  |           |                  |                    |  |  |  |  |  |
|--------|------------------------------------------------------------------------|-------|------------------|-----------|------------------|--------------------|--|--|--|--|--|
| Code   | Soil Description