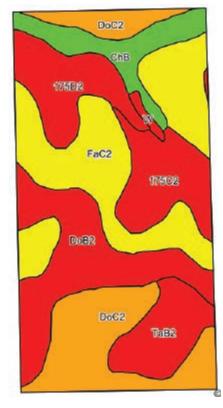

- Potosi Township
- P.I.D. #: 052.00291.0000 & 052.00290.000
- 2018 Taxes: \$320.83

| Area S | Symbol: WI043, Soil Area Version: 13                                |       |                  |           |                  |                    |
|--------|---------------------------------------------------------------------|-------|------------------|-----------|------------------|--------------------|
| Code   | Soil Description                                                    | Acres | Percent of field | PI Legend | Non-Irr Class *c | Productivity Index |
| FaC2   | Fayette silt loam, 6 to 12 percent slopes, moderately eroded        | 21.09 | 26.4%            |           | IIIe             | 61                 |
| DoC2   | Downs silt loam, 6 to 12 percent slopes, moderately eroded          | 15.05 | 18.8%            |           | IIIe             | 80                 |
| DoB2   | Downs silt loam, 2 to 6 percent slopes, moderately eroded           | 14.41 | 18.0%            |           | lle              | 0                  |
| 175C2  | Palsgrove silt loam, 6 to 12 percent slopes, moderately eroded      | 8.12  | 10.1%            |           | IIIe             | 0                  |
| 175D2  | Palsgrove silt loam, 12 to 20 percent slopes, moderately eroded     | 8.00  | 10.0%            |           | IVe              | 0                  |
| TaB2   | Tama silt loam, driftless, 2 to 6 percent slopes, moderately eroded | 6.71  | 8.4%             |           | lle              | 0                  |
| ChB    | Chaseburg silt loam, moderately well drained, 2 to 6 percent slopes | 6.10  | 7.6%             |           | llw              | 92                 |
| W      | Water                                                               | 0.52  | 0.6%             |           |                  | 0                  |
|        |                                                                     |       |                  |           | Weighted Average | 38.1               |

<sup>\*</sup>c: Using Capabilities Class Dominant Condition Aggregation Method

Soils data provided by USDA and NRCS.

Tract 3 Grant County, WI

Prest Date: 2772019

General Reference Map
Grant Courty, WI

Tax Parcel Boundaries