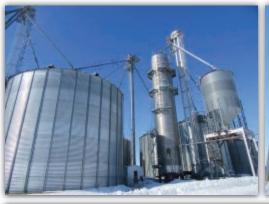

#### **GRAIN FACILITY - 371,000 BU STORAGE CAPACITY**

#### 8 Bins

- 90,000 bushel storage bin, power paddle bin sweep, aeration in concrete, 8" 7.5 hp unload, 10 hp. Centrifugal fan
- 60,000 bushel storage bin, 8" unload, DMC 10 hp Centrifugal fan
- 56,000 bushel Brock storage bin, full floor, power sweep, 8" unload, 7.5 hp. Centrifugal fan
- 56,000 bushel Brock storage bin, full floor, power sweep, 8" unload, 7.5 hp. Centrifugal fan
- 56,000 bushel Brock storage bin, full floor, power sweep, 8" unload, 7.5 hp. Centrifugal fan
- 20,000 bushel storage bin, wet holding bin
- 18,000 bushel storage bin, 5 hp. Centrifugal fan
- 15,000 bushel Brock storage bin, 5 hp. Centrifugal fan