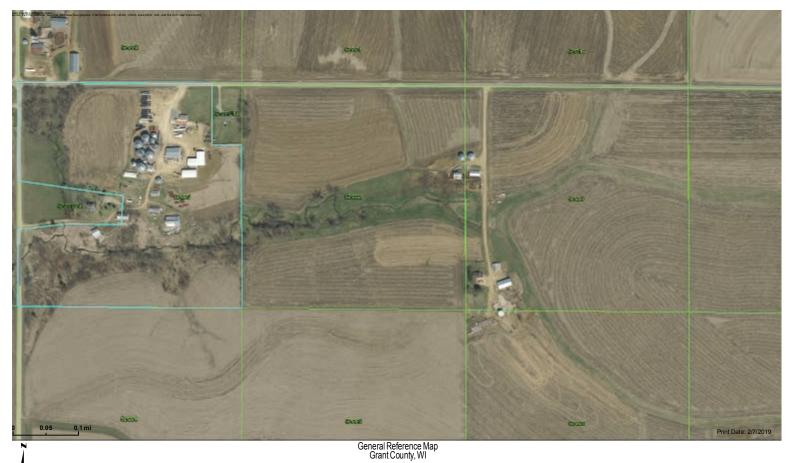

#### Tract 1 - Bin Site - 27.82± Acres

**Location:** From Lancaster, WI, 5.5 miles south on Hwy 61, 3/4 mile west on Lone Elm Tree Road. 5627 Lone Elm Tree Road, Potosi, WI 53820

- Potosi Township
- P.I.D. #: 052.00223.0000 (New legal to be assigned at survey completion to reflect 27.82± acres)
- 2018 Taxes: \$6,700.62
- Well agreement in place

#### **Tract 2-89.11± Tillable Acres**

Location: From Lancaster, WI, 5.5 miles south on Hwy 61, 1 mile west on Lone Elm Tree Road, 1/2 mile south on Stage Road, land on east side of road. Unassigned Stage Road, Potosi, WI 53820

#### **Tract 3 - 80± Tillable Acres**

**Location:** From Lancaster, WI, 5.5 miles south on Hwy 61, 1 mile west on Lone Elm Tree Road, 1 mile south on Stage Road, land located on the corner or Abing Road and Stage Road. Unassigned Abing Road, Potosi, WI 53820