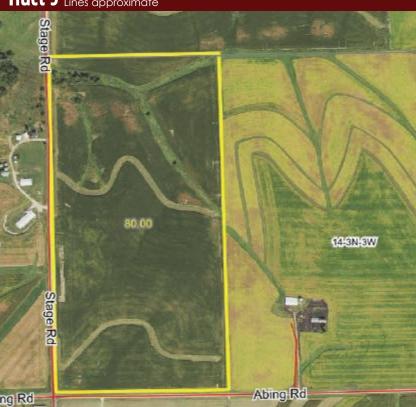

#### **Tract 3 - 80± Tillable Acres**

**Location:** From Lancaster, WI, 5.5 miles south on Hwy 61, 1 mile west on Lone Elm Tree Road, 1 mile south on Stage Road, land located on the corner or Abing Road and Stage Road. Unassigned Abing Road, Potosi, WI 53820

- Potosi Township
- P.I.D. #: 052.00291.0000 & 052.00290.000
- 2018 Taxes: \$320.83

| Area S | Symbol: WI043, Soil Area Version: 13                                |       |                  |           |                  |                    |
|--------|---------------------------------------------------------------------|-------|------------------|-----------|------------------|--------------------|
| Code   | Soil Description                                                    | Acres | Percent of field | PI Legend | Non-Irr Class *c | Productivity Index |
| FaC2   | Fayette silt loam, 6 to 12 percent slopes, moderately eroded        | 21.09 | 26.4%            |           | IIIe             | 61                 |
| DoC2   | Downs silt loam, 6 to 12 percent slopes, moderately eroded          | 15.05 | 18.8%            |           | IIIe             | 80                 |
| DoB2   | Downs silt loam, 2 to 6 percent slopes, moderately eroded           | 14.41 | 18.0%            |           | lle              | 0                  |
| 175C2  | Palsgrove silt loam, 6 to 12 percent slopes, moderately eroded      | 8.12  | 10.1%            |           | IIIe             | 0                  |
| 175D2  | Palsgrove silt loam, 12 to 20 percent slopes, moderately eroded     | 8.00  | 10.0%            |           | IVe              | 0                  |
| TaB2   | Tama silt loam, driftless, 2 to 6 percent slopes, moderately eroded | 6.71  | 8.4%             |           | lle              | 0                  |
| ChB    | Chaseburg silt loam, moderately well drained, 2 to 6 percent slopes | 6.10  | 7.6%             |           | llw              | 92                 |
| W      | Water                                                               | 0.52  | 0.6%             |           |                  | 0                  |
|        |                                                                     |       |                  |           | Weighted Average | 38.1               |