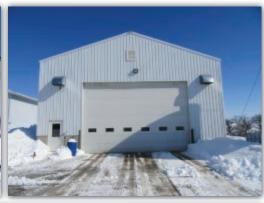

#### SHOP

- 40' x 48 'x 16' Post frame
- 40' x 80' x 20' Addition
- Metal clad
- Concrete floor
- Gas radiant heating
- Fully insulated
- Bathroom
- Floor drains
- Overhead doors
- 24', 20', & 10'
- 200 Amp service
- 3 phase 75RVA phase convertor
- Man pit
- LED lights