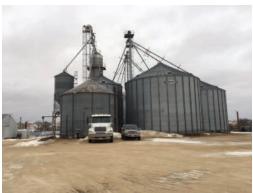

#### **GRAIN FACILITY - 371,000 BU STORAGE CAPACITY**

#### 8 Bins

- 90,000 bushel storage bin, power paddle bin sweep, aeration in concrete, 8" 7.5 hp unload, 10 hp. Centrifugal fan
- 60,000 bushel storage bin, 8" unload, DMC 10 hp Centrifugal fan
- 56,000 bushel Brock storage bin, full floor, power sweep, 8" unload, 7.5 hp. Centrifugal fan
- 56,000 bushel Brock storage bin, full floor, power sweep, 8" unload, 7.5 hp. Centrifugal fan
- 56,000 bushel Brock storage bin, full floor, power sweep, 8" unload, 7.5 hp. Centrifugal fan
- 20,000 bushel storage bin, wet holding bin
- 18,000 bushel storage bin, 5 hp. Centrifugal fan
- 15,000 bushel Brock storage bin, 5 hp. Centrifugal fan

#### Leas

- 110'
- 115'
- 110'

#### MC 2000 Tower Grain Dryer LP, S/N 7467