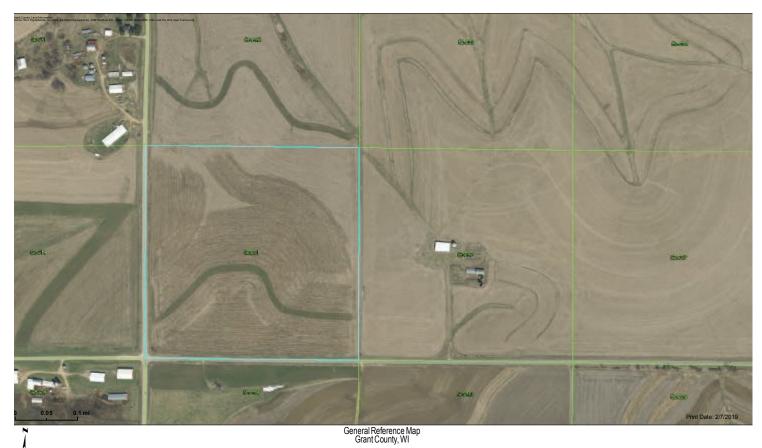

#### **Tract 2-89.11± Tillable Acres**

Location: From Lancaster, WI, 5.5 miles south on Hwy 61, 1 mile west on Lone Elm Tree Road, 1/2 mile south on Stage Road, land on east side of road. Unassigned Stage Road, Potosi, WI 53820

- Potosi Township
- P.I.D. #: 052.00225.0000, 052.00224.0000, (New legal to be assigned upon survey completion will include a portion of land from PID#: 052.00223.0000).
- 2018 Taxes: \$311.54

89.11

| Aroa  | Symbol: WI043, Soil Area Version: 13                                             |       |                  |              |                  |                    |
|-------|----------------------------------------------------------------------------------|-------|------------------|--------------|------------------|--------------------|
|       | Soil Description                                                                 | Acres | Percent of field | PI<br>Legend | Non-Irr Class *c | Productivity Index |
| DoB2  | Downs silt loam, 2 to 6 percent slopes, moderately eroded                        | 35.74 | 41.1%            |              | lle              | 0                  |
| DoC2  | Downs silt loam, 6 to 12 percent slopes, moderately eroded                       | 25.53 | 29.3%            |              | IIIe             | 80                 |
| DcC2  | Dodgeville silt loam, deep, 6 to 10 percent slopes, moderately eroded            | 10.16 | 11.7%            |              | Ille             | 0                  |
| TaB2  | Tama silt loam, driftless, 2 to 6 percent slopes, moderately eroded              | 8.51  | 9.8%             |              | lle              | 0                  |
| 175D2 | Palsgrove silt loam, 12 to 20 percent slopes, moderately eroded                  | 4.40  | 5.1%             |              | IVe              | 0                  |
| 175C2 | Palsgrove silt loam, 6 to 12 percent slopes, moderately eroded                   | 2.17  | 2.5%             |              | Ille             | 0                  |
| 194E2 | Newglarus silt loam, moderately deep, 20 to 30 percent slopes, moderately eroded | 0.31  | 0.4%             |              | Vle              | 0                  |
| ChB   | Chaseburg silt loam, moderately well drained, 2 to 6 percent slopes              | 0.10  | 0.1%             |              | llw              | 92                 |
| Ar    | Arenzville silt loam, 0 to 3 percent slopes, occasionally flooded                | 0.08  | 0.1%             |              | llw              | 91                 |
|       |                                                                                  |       |                  | W            | eighted Average  | 23.7               |