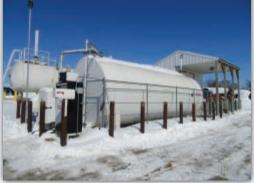

his will continue until all tracts are sold.

**Tract #3 (Grant Co., WI) 80± Acres** will be sold so much an acre X the multiplier (acres) for each tract and will be sold Choice with the Privilege, in which the high bidder may take any or all tracts or any combination of tracts, in any order, for their high bid. This will continue until all tracts are sold.

#### Sample Multi-Tract Bidding Grid. This is an AUCTION! To the Highest Bidder.

| Marshall Co. | Multiplier (Acres) | Price/Multiplier | Bidder# |
|--------------|--------------------|------------------|---------|
| Tract #1     | 27.82              | Lump Sum         | TBD     |
| Tract #2     | 89.11              | TBD              | TBD     |
| Tract #3     | 80                 | TBD              | TBD     |

### Tract 1













Tract 1 Lines approximate Grant County, WI





surety

#### Tract 1 - Bin Site - 27.82± Acres

**Location:** From Lancaster, WI, 5.5 miles south on Hwy 61, 3/4 mile west on Lone Elm Tree Road. 5627 Lone Elm Tree Road, Potosi, WI 53820

- Potosi Township
- P.I.D. #: 052.00223.0000 (New legal to be assigned at survey completion to reflect 27.82± acres)
- 2018 Taxes: \$6,700.62
- Well agreement in place



| Area S | Area Symbol: WI043, Soil Area Version: 13                              |       |                  |           |                  |                    |  |  |  |  |  |
|--------|------------------------------------------------------------------------|-------|------------------|-----------|------------------|--------------------|--|--|--|--|--|
| Code   | Soil Description