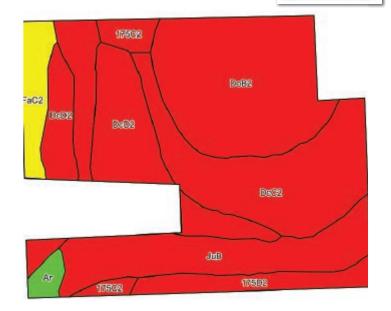

#### Tract 1 - Bin Site - 27.82± Acres

**Location:** From Lancaster, WI, 5.5 miles south on Hwy 61, 3/4 mile west on Lone Elm Tree Road. 5627 Lone Elm Tree Road, Potosi, WI 53820

- Potosi Township
- P.I.D. #: 052.00223.0000 (New legal to be assigned at survey completion to reflect 27.82± acres)
- 2018 Taxes: \$6,700.62
- Well agreement in place

| Area S | Area Symbol: WI043, Soil Area Version: 13                              |       |                  |           |                  |                    |  |  |  |  |  |
|--------|------------------------------------------------------------------------|-------|------------------|-----------|------------------|--------------------|--|--|--|--|--|
| Code   | Soil Description                                                       | Acres | Percent of field | PI Legend | Non-Irr Class *c | Productivity Index |  |  |  |  |  |
| DoB2   | Downs silt loam, 2 to 6 percent slopes, moderately eroded              | 7.23  | 25.8%            |           | lle              | 0                  |  |  |  |  |  |
| DcC2   | Dodgeville silt loam, deep, 6 to 10 percent slopes, moderately eroded  | 5.87  | 21.0%            |           | IIIe             | 0                  |  |  |  |  |  |
| JuB    | Judson silt loam, 3 to 10 percent slopes                               | 5.83  | 20.8%            |           | IIIe             | 0                  |  |  |  |  |  |
| DcD2   | Dodgeville silt loam, deep, 10 to 15 percent slopes, moderately eroded | 4.94  | 17.6%            |           | IVe              | 0                  |  |  |  |  |  |
| 175D2  | Palsgrove silt loam, 12 to 20 percent slopes, moderately eroded        | 1.50  | 5.4%             |           | IVe              | 0                  |  |  |  |  |  |
| FaC2   | Fayette silt loam, 6 to 12 percent slopes, moderately eroded           | 1.36  | 4.9%             |           | IIIe             | 61                 |  |  |  |  |  |
| 175C2  | Palsgrove silt loam, 6 to 12 percent slopes, moderately eroded         | 0.84  | 3.0%             |           | IIIe             | 0                  |  |  |  |  |  |
| Ar     | Arenzville silt loam, 0 to 3 percent slopes, occasionally flooded      | 0.43  | 1.5%             |           | llw              | 91                 |  |  |  |  |  |
|        |                                                                        |       |                  | 1         | Weighted Average | 4.4                |  |  |  |  |  |