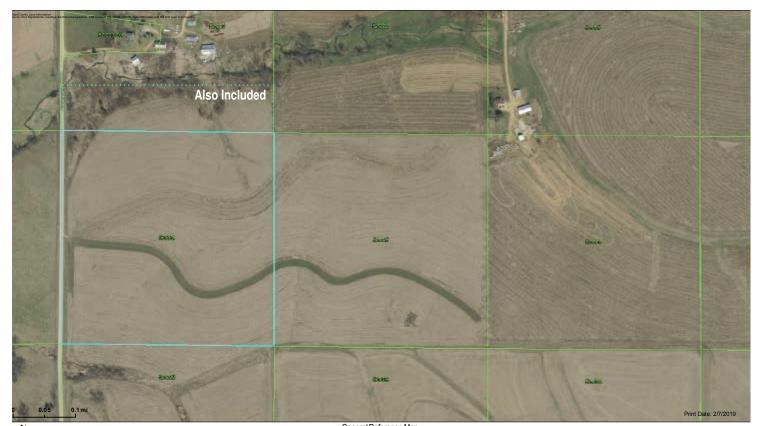

#### **Tract 2-89.11± Tillable Acres**

Location: From Lancaster, WI, 5.5 miles south on Hwy 61, 1 mile west on Lone Elm Tree Road, 1/2 mile south on Stage Road, land on east side of road. Unassigned Stage Road, Potosi, WI 53820

- Potosi Township
- P.I.D. #: 052.00225.0000, 052.00224.0000, (New legal to be assigned upon survey completion will include a portion of land from PID#: 052.00223.0000).
- 2018 Taxes: \$311.54

89.11

| Aroa  | Symbol: WI043, Soil Area Version: 13                                             |       |                  |              |                  |                    |
|-------|----------------------------------------------------------------------------------|-------|------------------|--------------|------------------|--------------------|
|       | Soil Description                                                                 | Acres | Percent of field | PI<br>Legend | Non-Irr Class *c | Productivity Index |
| DoB2  | Downs silt loam, 2 to 6 percent slopes, moderately eroded                        | 35.74 | 41.1%            |              | lle              | 0                  |
| DoC2  | Downs silt loam, 6 to 12 percent slopes, moderately eroded                       | 25.53 | 29.3%            |              | IIIe             | 80                 |
| DcC2  | Dodgeville silt loam, deep, 6 to 10 percent slopes, moderately eroded            | 10.16 | 11.7%            |              | Ille             | 0                  |
| TaB2  | Tama silt loam, driftless, 2 to 6 percent slopes, moderately eroded              | 8.51  | 9.8%             |              | lle              | 0                  |
| 175D2 | Palsgrove silt loam, 12 to 20 percent slopes, moderately eroded                  | 4.40  | 5.1%             |              | IVe              | 0                  |
| 175C2 | Palsgrove silt loam, 6 to 12 percent slopes, moderately eroded                   | 2.17  | 2.5%             |              | Ille             | 0                  |
| 194E2 | Newglarus silt loam, moderately deep, 20 to 30 percent slopes, moderately eroded | 0.31  | 0.4%             |              | Vle              | 0                  |
| ChB   | Chaseburg silt loam, moderately well drained, 2 to 6 percent slopes              | 0.10  | 0.1%             |              | llw              | 92                 |
| Ar    | Arenzville silt loam, 0 to 3 percent slopes, occasionally flooded                | 0.08  | 0.1%             |              | llw              | 91                 |
|       |                                                                                  |       |                  | W            | eighted Average  | 23.7               |

11-3N-3W

Soils data provided by USDA and NRCS.

<sup>\*</sup>c: Using Capabilities Class Dominant Condition Aggregation Method

Tract 2 Grant County, WI

General Reference Map Grant County, WI

> The data provided in this document is for informational purposes on and Grant County assumes no legal responsibility for the information contained in this data. The burden for determining fitness for use rests entirely up the user Grant County assumes no liability for the accuracy of the data responsibility for direct indirect special, consequential, exemplary or other damage this document is not a leant survey on or it is impanded in the used as such the comment is not a leant survey on or it is impanded in the used of the time of the comment is not a leant survey.