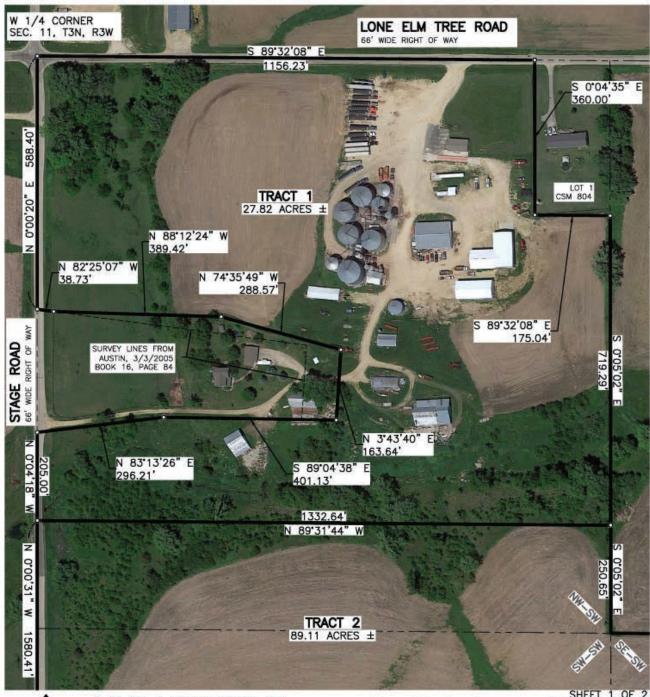

### Tract 1

Tract 1 Lines approximate Grant County, WI

surety

#### Tract 1 - Bin Site - 27.82± Acres

**Location:** From Lancaster, WI, 5.5 miles south on Hwy 61, 3/4 mile west on Lone Elm Tree Road. 5627 Lone Elm Tree Road, Potosi, WI 53820

- Potosi Township
- P.I.D. #: 052.00223.0000 (New legal to be assigned at survey completion to reflect 27.82± acres)
- 2018 Taxes: \$6,700.62
- Well agreement in place

### PRELIMINARY SURVEY

FOR: CRAPP FARMS PARTNERSHIP 5627 LONE ELM TREE ROAD

POTOSI, WI 53820

200' 400' DATE: 3/8/2019 SCALE: 1" = 200'

BEARINGS ARE REFERENCED TO THE EAST-WEST 1/4 LINE OF SECTION 11, T3N, R3W, WHICH BEARS S 89'32'08" E IN THE GRANT COUNTY COORDINATE SYSTEM.

#### TRACT 1 DESCRIPTION:

A parcel of land being part of the NW 1/4 of the SW 1/4 of Section 11, T3N, R3W, Town of Potosi, Grant County, Wisconsin, to wit:

```
BEGINNING at the W 1/4 corner of said Section 11;
thence S 89°32'08" E, 1156.23' along the north line of the NW 1/4 of the SW 1/4;
thence S 0°04'35" E, 360.00' along the west line of Lot 1 of CSM 804;
thence S 89"32'08" E, 175.04' along the south line of Lot 1 of CSM 804;
thence S 0.05'02" E, 719.29' along the east line of the NW 1/4 of the SW 1/4;
thence N 89'31'44" W, 1332.64';
thence N 0'04'18" W, 205.00' along the west line of the NW 1/4 of the SW 1/4;
thence N 83'13'26" E, 296.21';
thence S 89'04'38" E, 401.13';
thence N 3'43'40" E, 163.64';
thence N 74°35'49" W, 288.57';
thence N 88"12'24" W, 389.42';
thence N 82°25'07" W, 38.73';
thence N 0'00'20" E, 588.40' along the west line of the NW 1/4 of the SW 1/4 to the POINT OF BEGINNING;
containing 27.82 acres, more or less.
Parcel is subject to a right of way easement for Lone Elm Tree Road along the northerly side thereof and for
Stage Road along the westerly side thereof.
Parcel is subject to any easements of record and/or usage.
```